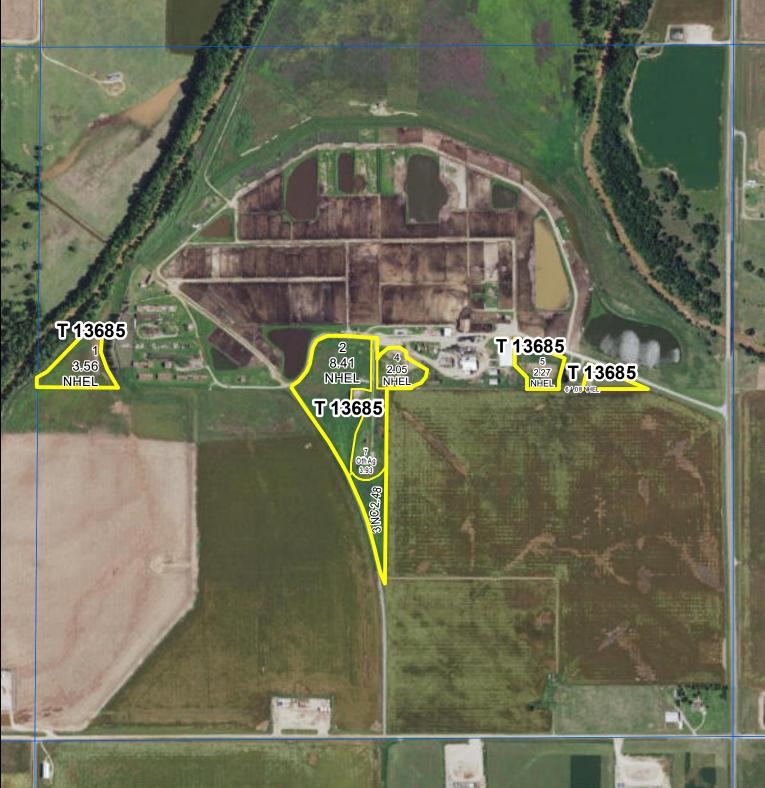

## 2019 Program Year

Map Created September 18, 2018

Farm **7390** 

Wetlands Wetland Determination Identifiers ● Restricted Use ▼ Limited Restrictions

Exempt from Conservation Compliance Provisions

United States Deparment of Agriculture (USDA) Farm Service Agency (FSA) maps are for FSA Program administration only. This map does not represent a legal survey or reflect actual ownership; rather it depicts the information provided directly from the producer and/or National Agricultural Imagery Program (NAIP) imagery. The producer accepts the data 'as is' and assumes all risks associated with its use. USDA-FSA assumes no responsibility for actual or consequential damage incurred as a result of any user's reliance on this data outside FSA Programs. Wetland identifiers do not represent the size, shape, or specific determination of the area. Refer to your original determination (CPA-026 and attached maps) for exact boundaries and determinations or contact USDA Natural Resources Conservation Service (NRCS).