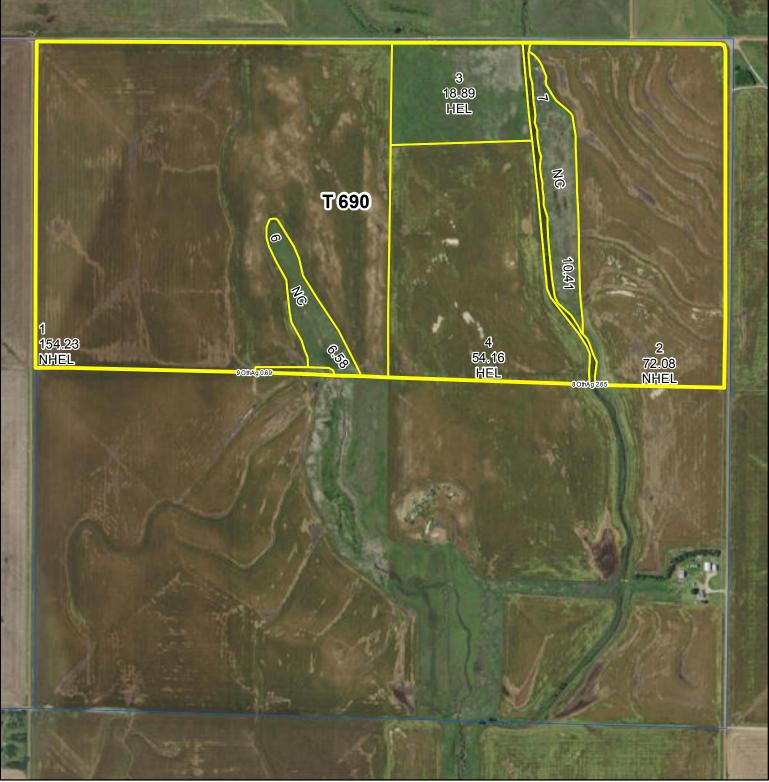

## United States Department of Agriculture Grant County, Oklahoma

## 6-T28N-R7W

## 2018 Program Year

Map Created November 01, 2017

Farm **5675** 

Wetlands Wetland Determination Identifiers Restricted Use

Limited Restrictions

Exempt from Conservation Compliance Provisions

United States Deparment of Agriculture (USDA) Farm Service Agency (FSA) maps are for FSA Program administration only. This map does not represent a legal survey or reflect actual ownership; rather it depicts the information provided directly from the producer and/or National Agricultural Imagery Program (NAIP) imagery. The producer accepts the data 'as is' and assumes all risks associated with its use. USDA-FSA assumes no responsibility for actual or consequential damage incurred as a result of any user's reliance on this data outside FSA Programs. Wetland identifiers do not represent the size, shape, or specific determination of the area. Refer to your original determination (CPA-026 and attached maps) for exact boundaries and determinations or contact USDA Natural Resources Conservation Service (NRCS).