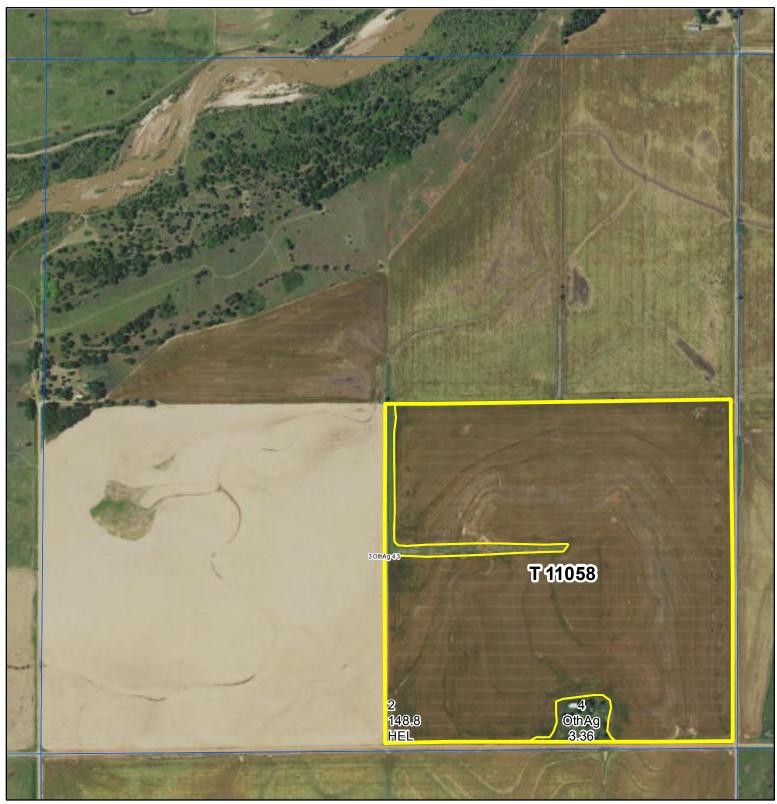

2018 Program Year
Map Created August 30, 2017

Farm **8121** 

United States Department of Agriculture (USDA) Farm Service Agency (FSA) maps are for FSA Program administration only. This map does not represent a legal survey or reflect actual ownership; rather it depicts the information provided directly from the producer and/or National Agricultural Imagery Program (NAIP) imagery. The producer accepts the data 'as is' and assumes all risks associated with its use. USDA-FSA assumes no responsibility for actual or consequential damage incurred as a result of any user's reliance on this data outside FSA Programs. Wetland identifiers do not represent the size, shape, or specific determination of the area. Refer to your original determination (CPA-026 and attached maps) for exact boundaries and determinations or contact USDA Natural Resources Conservation Service (NRCS).